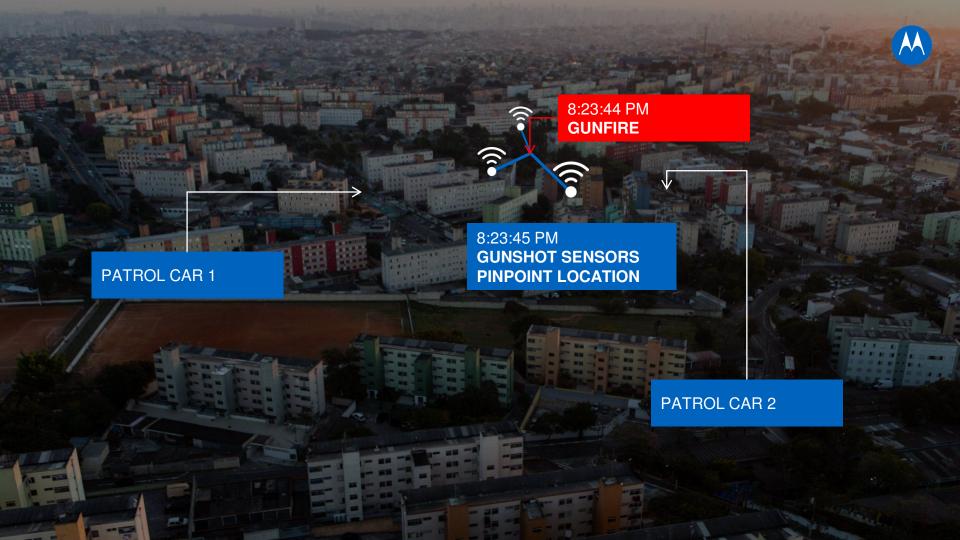

## SITUATIONAL AWARENESS

TIMELINE

# SITUATIONAL AWARENESS: MAPPING

### PRODUCTIVITY: TIMELINE