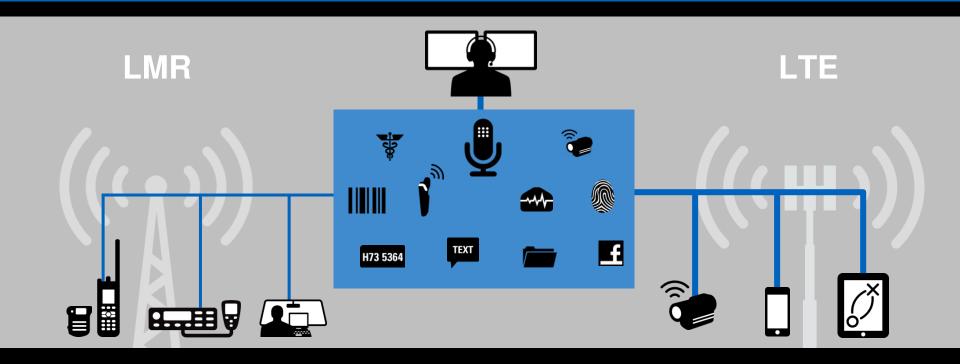

# COMPLEMENTARY NETWORKS COMBINING REACH OF LMR WITH VERSATILITY OF LTE

### **NETWORK-AGNOSTIC APPLICATIONS**

CRITICAL DATA ACROSS NETWORKS

A PATH TO PUBLIC SAFETY PTT ON LTE