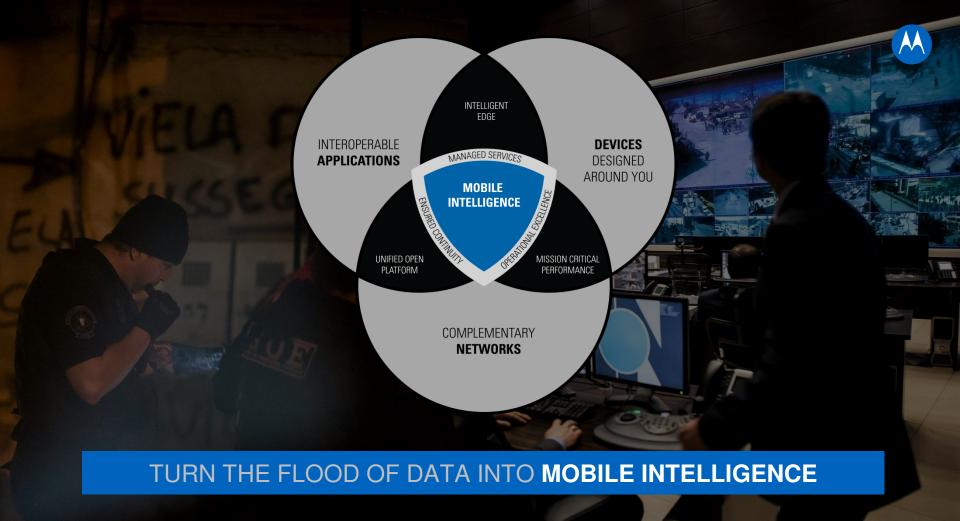

# COMMUNICATIONS + ANALYTICS = INTELLIGENCE

"FirstNet solves interoperable communications. NG911 solves interoperable emergency calls. Who solves interoperable apps?"

### **INTEROPERABLE APPLICATIONS** REINVENTING PUBLIC SAFETY SOFTWARE

COMMUNICATE AND COLLABORATE

PROVIDE SITUATIONAL AWARENESS

IMPROVE PRODUCTIVITY

# DEVICES DESIGNED AROUND YOU

BUILT FOR THE CHALLENGES AND CONDITIONS OF FIELD WORK

FLEXIBLE, SCALABLE USER INTERFACES

CONSISTENT ACROSS APPLICATIONS

FROM AUDIO-ONLY, TO FULL DISPLAY

# COMPLEMENTARY NETWORKS COMBINING REACH OF LMR WITH VERSATILITY OF LTE