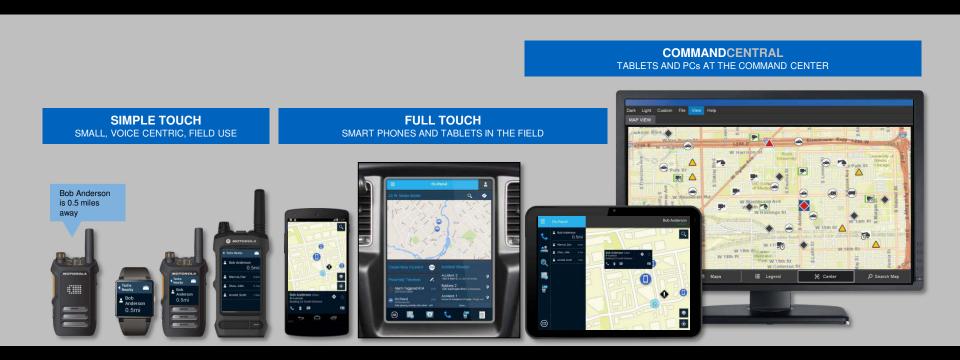

# FLEXIBLE, SCALABLE USER INTERFACES

#### CONSISTENT USER EXPERIENCE ACROSS ALL DEVICES