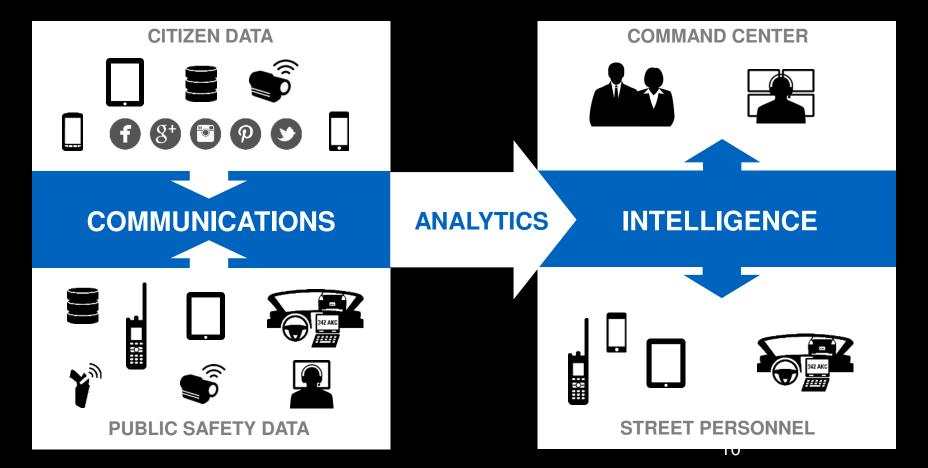

# **DATA FROM EVERYWHERE**

### **PATROL CARS**

GPS
TELEMATICS
CAMERAS
PLATE READERS
OFFICER STATUS

**CITIZENS** 

**POLICE OFFICERS** 

LOCATION
STATUS
VIDEO
BIO-SENSORS
HOLSTER SENSORS

# CITY INFRASTRUCTURE

STREET CAMERAS
GUNSHOT DETECTION
SMART METERS
PUBLIC TRANSPORTATION
SERVICE VEHICLES

EMERGENCY CALLS SERVICE CALLS SOCIAL MEDIA POSTS

# COMMUNICATIONS + ANALYTICS = INTELLIGENCE

"FirstNet solves interoperable communications. NG911 solves interoperable emergency calls. Who solves interoperable apps?"