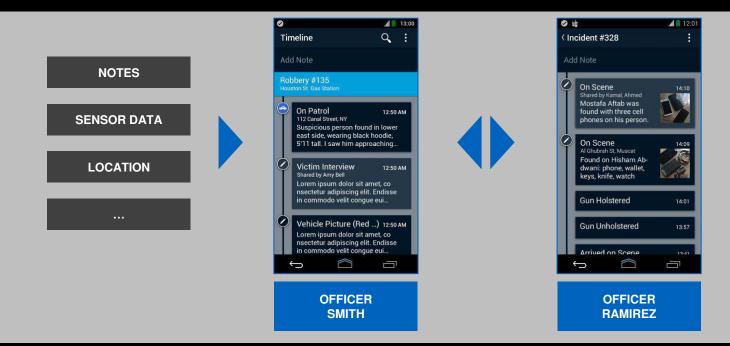

# APPLICATIONS ARE TASK-SPECIFIC VIEWS OF ONE POOL OF DATA

## SITUATIONAL AWARENESS

TIMELINE

### PRODUCTIVITY: TIMELINE