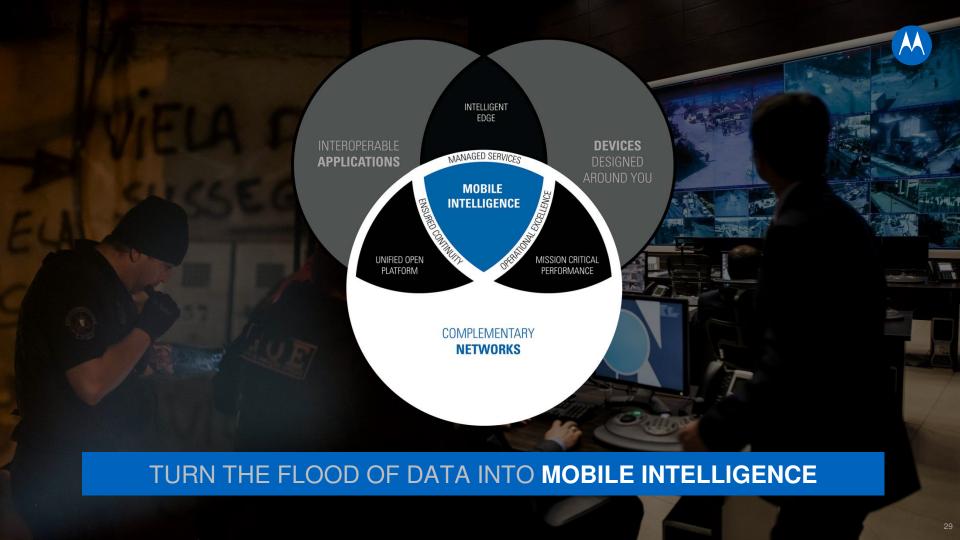

# COMPLEMENTARY NETWORKS COMBINING REACH OF LMR WITH VERSATILITY OF LTE

# COMPLEMENTARY NETWORKS UNIFIED NETWORK