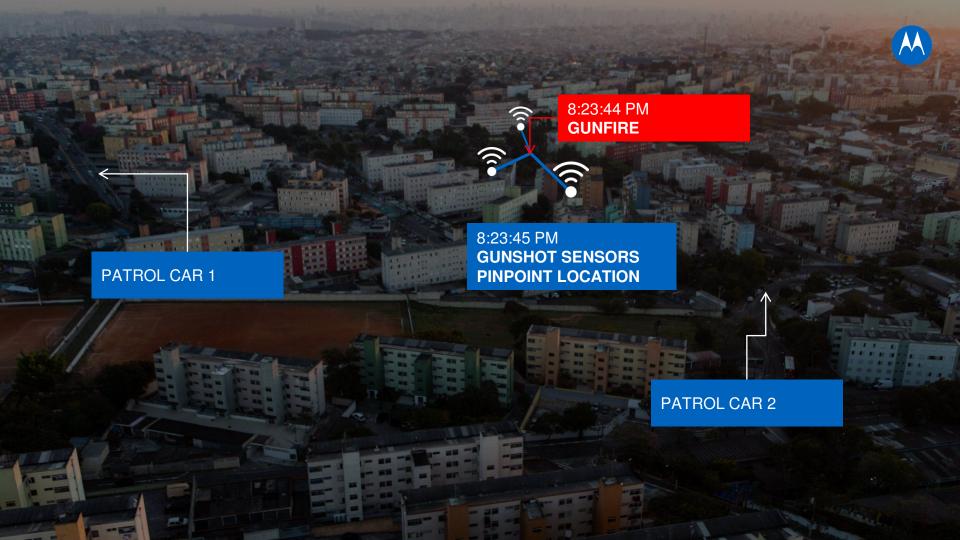

## SITUATIONAL AWARENESS

TIMELINE

# SITUATIONAL AWARENESS: MAPPING

### PRODUCTIVITY: TIMELINE