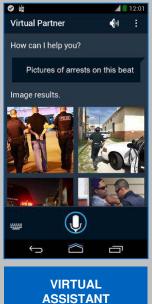

### **INTEROPERABLE APPLICATIONS** REINVENTING PUBLIC SAFETY SOFTWARE

COMMUNICATE AND COLLABORATE

PROVIDE SITUATIONAL AWARENESS

IMPROVE PRODUCTIVITY