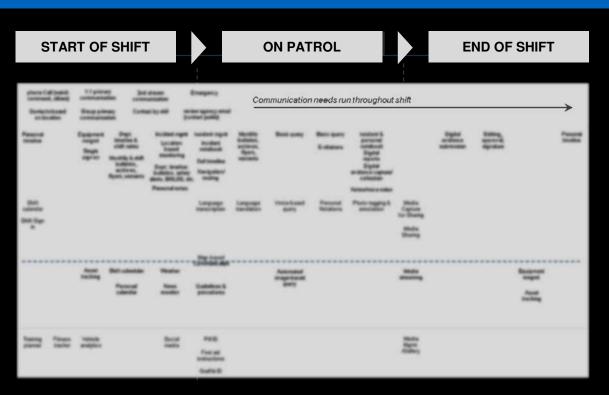

## A DAY ON THE JOB

### **INTEROPERABLE APPLICATIONS** REINVENTING PUBLIC SAFETY SOFTWARE

COMMUNICATE AND COLLABORATE

PROVIDE SITUATIONAL AWARENESS

IMPROVE PRODUCTIVITY