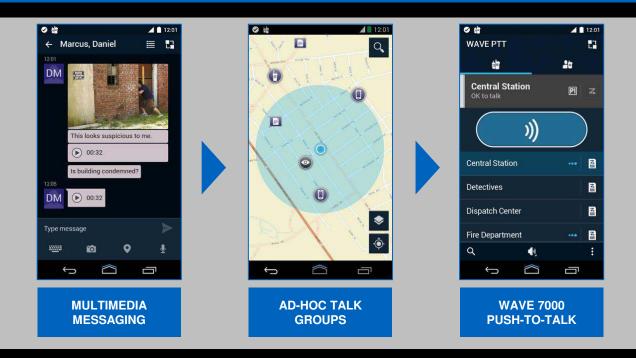

### **INTEROPERABLE APPLICATIONS** REINVENTING PUBLIC SAFETY SOFTWARE

COMMUNICATE AND COLLABORATE

PROVIDE SITUATIONAL AWARENESS

IMPROVE PRODUCTIVITY

### IN EMERGENCY, TRUSTED BACKUP

**DELIVER ONE-TOUCH COMMUNICATIONS** 

ADVISE THE BEST TACTICAL ROUTE

NOTIFY BACKUP WHEN IN DANGER

# COMMUNICATION AND COLLABORATION

#### WORKFLOW DESIGNED FOR PUBLIC SAFETY

#### INTEROPERABLE APPLICATIONS