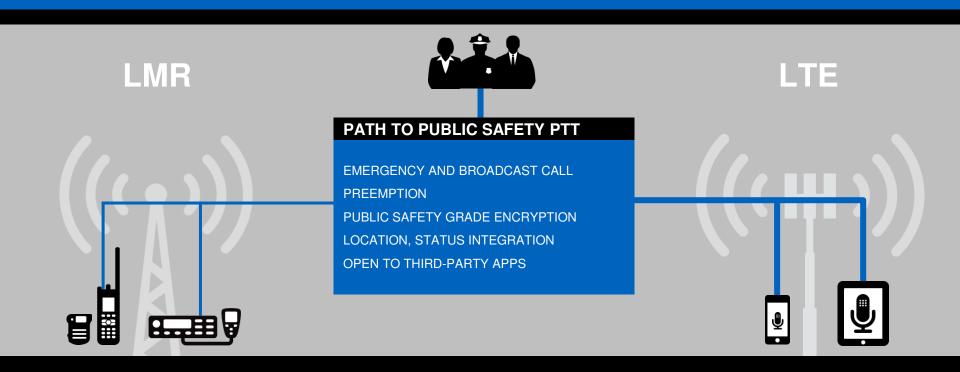

# PUBLIC SAFETY VOICE INTEROPERABILITY BETWEEN LMR AND LTE

PTT ON ANY NETWORK, ON ANY DEVICE