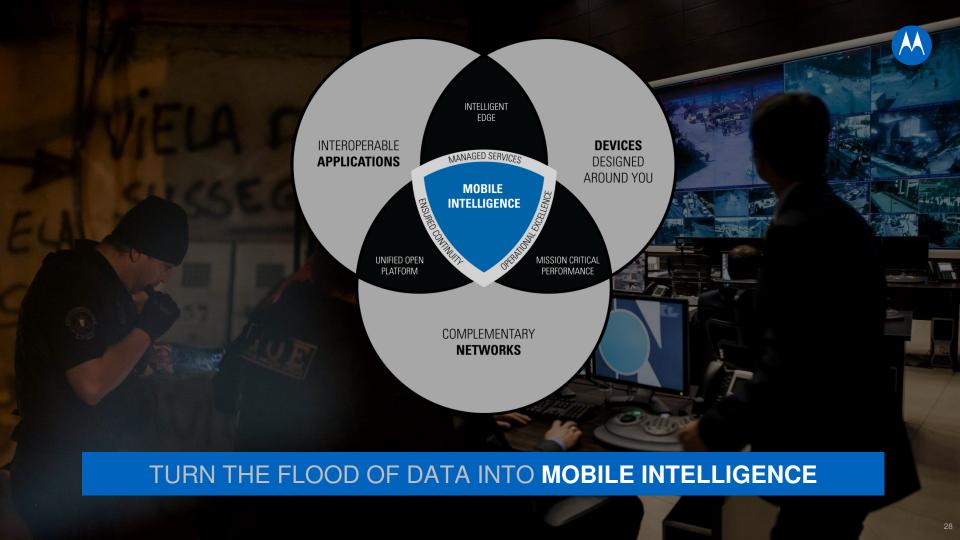

# COMMUNICATIONS + ANALYTICS = INTELLIGENCE

"FirstNet solves interoperable communications. NG911 solves interoperable emergency calls. Who solves interoperable apps?"

### **INTEROPERABLE APPLICATIONS** REINVENTING PUBLIC SAFETY SOFTWARE

COMMUNICATE AND COLLABORATE

PROVIDE SITUATIONAL AWARENESS

IMPROVE PRODUCTIVITY

#### INTEROPERABLE APPLICATIONS