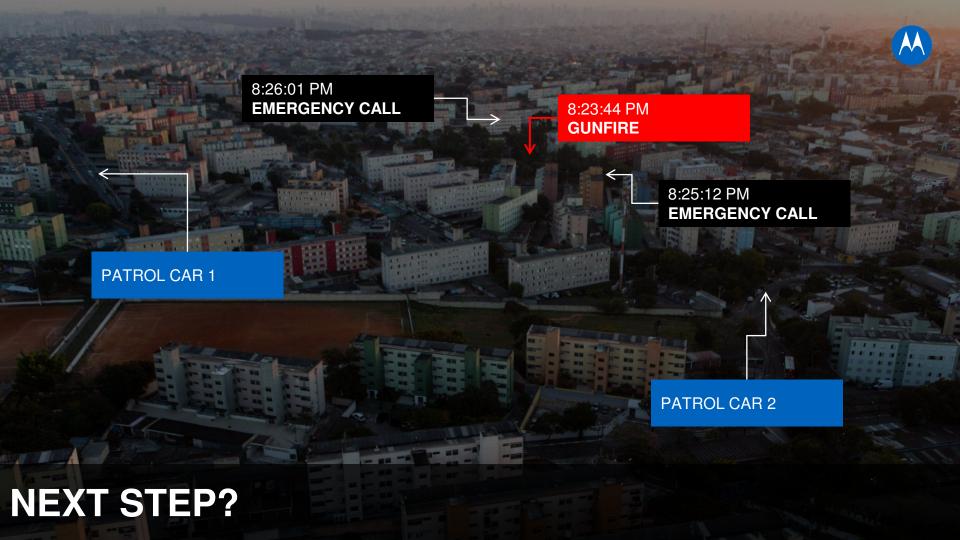

## SITUATIONAL AWARENESS

TIMELINE

# SITUATIONAL AWARENESS: MAPPING

### PRODUCTIVITY: TIMELINE