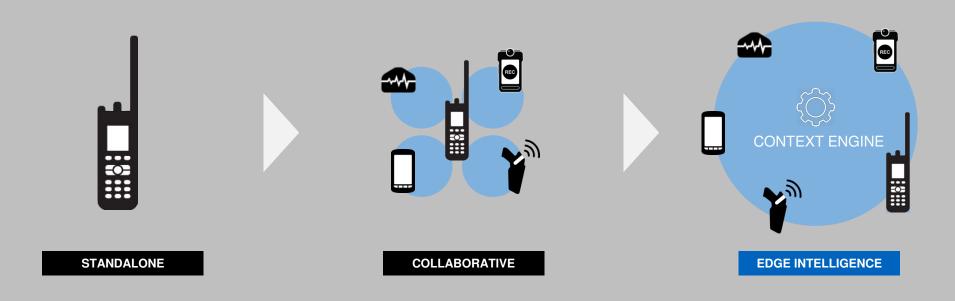

# DEVICES FORM NETWORKS

## **CONTEXT ENGINE: OFFICER IN DANGER**

### DANGER RECOGNIZED, INFORMATION SHARED AUTOMATICALLY