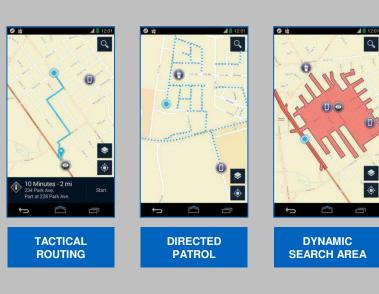

### IN EMERGENCY, TRUSTED BACKUP

**DELIVER ONE-TOUCH COMMUNICATIONS** 

ADVISE THE BEST TACTICAL ROUTE

NOTIFY BACKUP WHEN IN DANGER