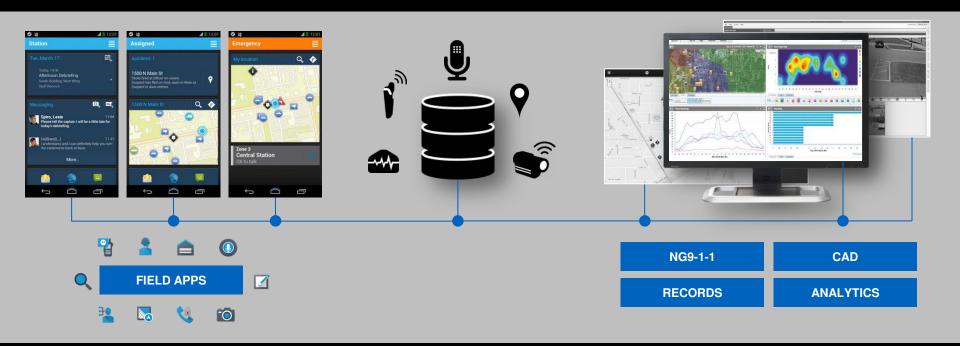

# APPLICATIONS ARE TASK-SPECIFIC VIEWS OF ONE POOL OF DATA

#### IN THE FIELD

#### IN THE COMMAND CENTER