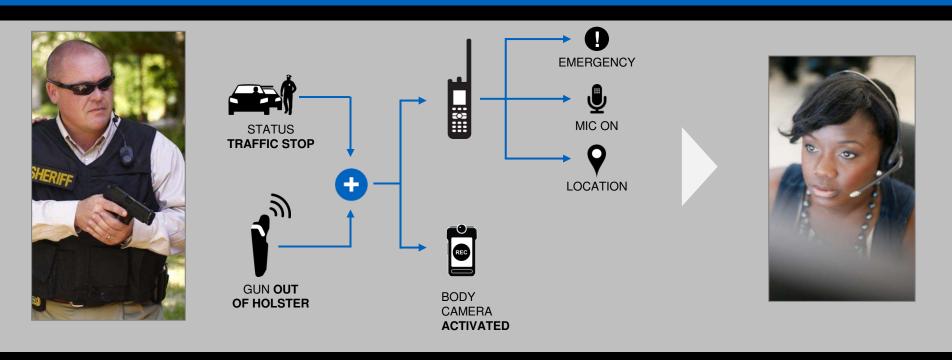

## **CONTEXT ENGINE: OFFICER IN DANGER**

### DANGER RECOGNIZED, INFORMATION SHARED AUTOMATICALLY