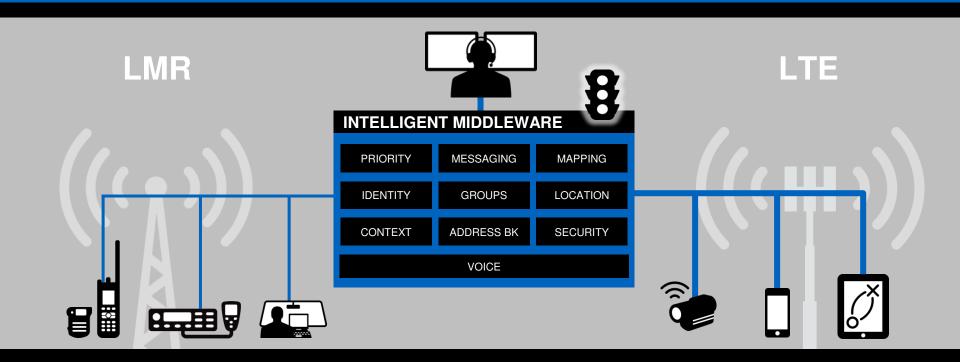

# INTELLIGENT MIDDLEWARE OPTIMIZES NETWORK PERFORMANCE

INFORMATION DELIVERED OVER THE BEST AVAILABLE NETWORK