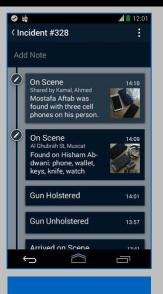

ves interoperable apps?"

### **Steve Souder**

Co-Chair, FCC Task Force on PSAP Architecture Director, Public Safety Communications Fairfax County, Virginia



# THOUSANDS OF HOURS WITH PUBLIC SAFETY PERSONNEL







## A DAY ON THE JOB





### **INTEROPERABLE APPLICATIONS** REINVENTING PUBLIC SAFETY SOFTWARE







COMMUNICATE AND COLLABORATE

PROVIDE SITUATIONAL AWARENESS

IMPROVE PRODUCTIVITY

### IN EMERGENCY, TRUSTED BACKUP



**DELIVER ONE-TOUCH COMMUNICATIONS** 

ADVISE THE BEST TACTICAL ROUTE

NOTIFY BACKUP WHEN IN DANGER

# APPLICATIONS ARE TASK-SPECIFIC VIEWS OF ONE POOL OF DATA



#### IN THE FIELD

#### IN THE COMMAND CENTER



# COMMUNICATION AND COLLABORATION



#### WORKFLOW DESIGNED FOR PUBLIC SAFETY



#### INTEROPERABLE APPLICATIONS

## SITUATIONAL AWARENESS













TIMELINE

# SITUATIONAL AWARENESS: MAPPING







### PRODUCTIVITY: TIMELINE









# DEVICES DESIGNED AROUND YOU



BUILT FOR THE CHALLENGES AND CONDITIONS OF FIELD WORK



FLEXIBLE, SCALABLE USER INTERFACES



CONSISTENT ACROSS APPLICATIONS

FROM AUDIO-ONLY, TO FULL DISPLAY



# DEVICES FORM NETWORKS





## **CONTEXT ENGINE: OFFICER IN DANGER**



### DANGER RECOGNIZED, INFORMATION SHARED AUTOMATICALLY



# FLEXIBLE, SCALABLE USER INTERFACES



#### CONSISTENT USER EXPERIENCE ACROSS ALL DEVICES







# COMPLEMENTARY NETWORKS COMBINING REACH OF LMR WITH VERSATILITY OF LTE



### **NETWORK-AGNOSTIC APPLICATIONS**



CRITICAL DATA ACROSS NETWORKS

A PATH TO PUBLIC SAFETY PTT ON LTE

### REDEFINING INFRASTRUCTURE



ULTRA-PORTABLES: CAR, SUITCASE, DRONE

CHOICE OF DEPLOYMENT AND SUPPOR