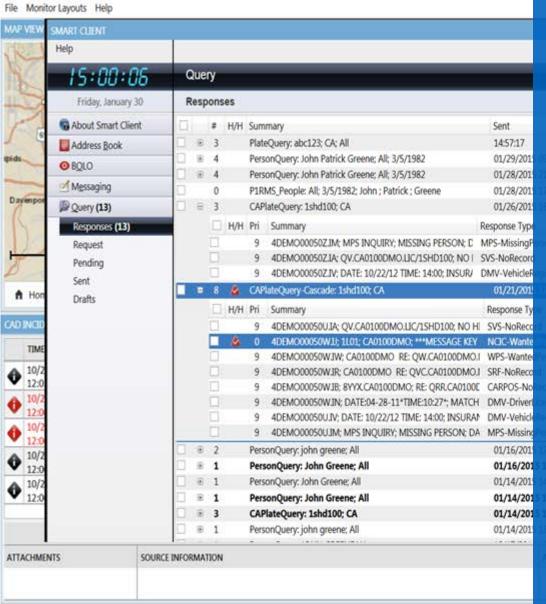

#### **SEARCH AND DATA SHARING**

#### **QUERY**

#### UNLOCK THE POWER OF YOUR OWN DATA INSTANTLY

Query internal and external databases simultaneously (Federated Query)

Distribute query results via built-in messaging service

Smart Copy (data copy) – update or create incidents based on query results

Automatic cascading queries – look up additional information in a query return without human action

Hot hit – instantly alert dispatch and nearby first responders for specific query results