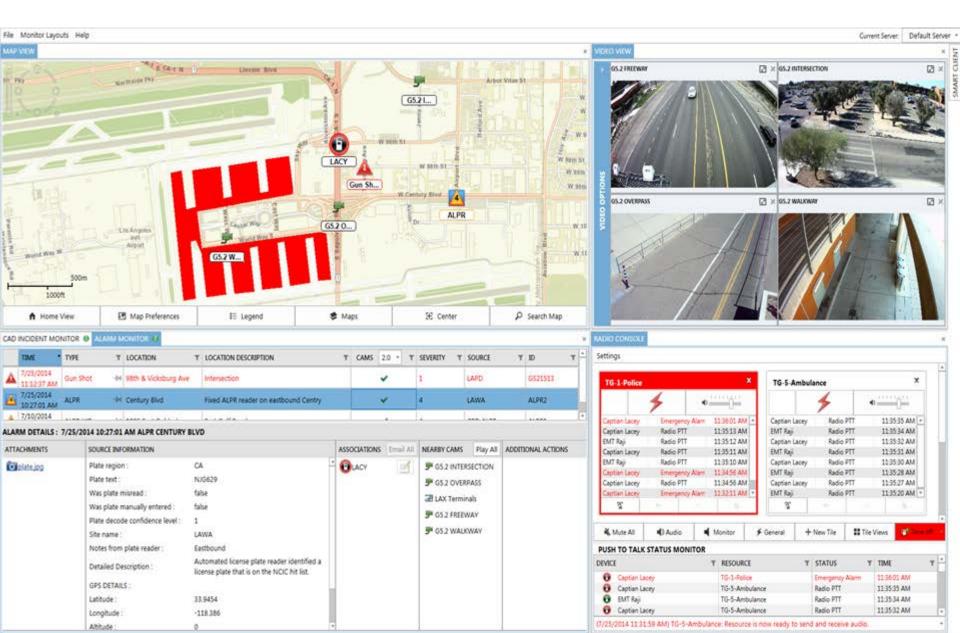

# VIDEO SURVEILLANCE AND ANALYTICS

### ACCESS ALL YOUR VIDEO AND ANALYTICS FROM ONE LOCATION

Aggregate video sources and video management tools in one application

Automatically detect & alert users to several analytics simultaneously in real time

- Line crossing
- Tailgating
- Suspicious activity
- Stopped vehicle

'Chained' alerts for more accurate detection

Summarize hours of past video to replay in minutes

Filter video by color, speed, direction, size and similarity