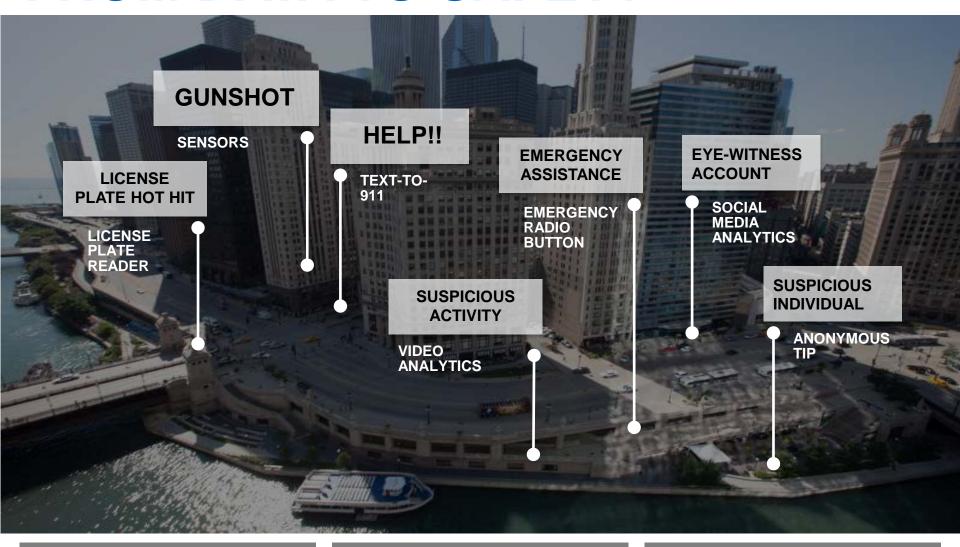

## THREAT DETECTION AND ALERTING

MULTIPLE EVENT GENERATING SOURCES – A SINGLE ALERTING PLATFORM

Architected to support for integration with countless event sources

Create opportunities for more informed responses by combining it with other data sources within the client