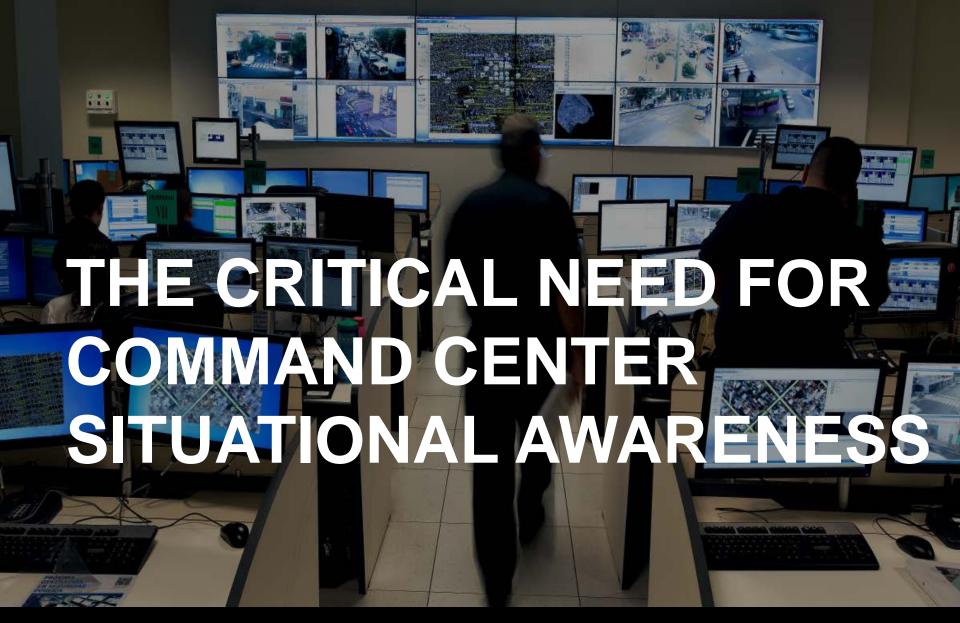

#### **APCO International**

### Emerging Technology Forum

COL. JAMES WOLFINBARGER (RET.)
DIRECTOR (WEST REGION), SMART PUBLIC SAFETY SOLITIONS
MOTOROLA SOLUTIONS, INC.

### GREATER DEMAND ON PUBLIC SAFETY