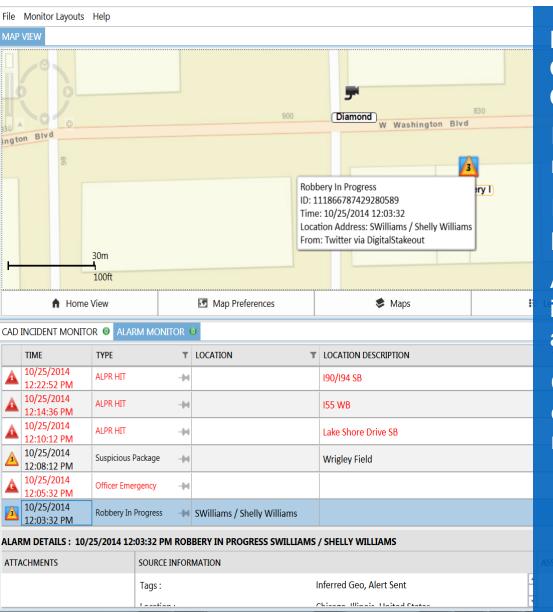

## THREAT DETECTION AND ALERTING

MULTIPLE EVENT GENERATING SOURCES – A SINGLE ALERTING PLATFORM

Architected to support for integration with countless event sources

Create opportunities for more informed responses by combining it with other data sources within the client

Create templates for units, departments and specific needs