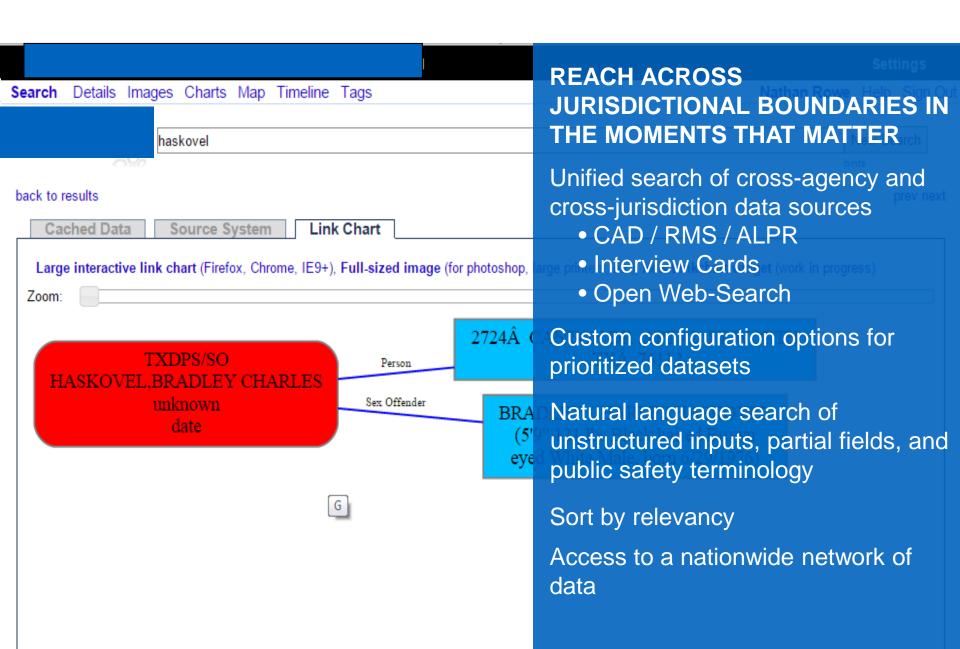

#### **SEARCH AND DATA SHARING**

#### **QUERY**

#### UNLOCK THE POWER OF YOUR OWN DATA INSTANTLY

Query internal and external databases simultaneously (Federated Query)

Distribute query results via built-in messaging service

Smart Copy (data copy) – update or create incidents based on query results

Automatic cascading queries – look up additional information in a query return without human action

Hot hit – instantly alert dispatch and nearby first responders for specific query results