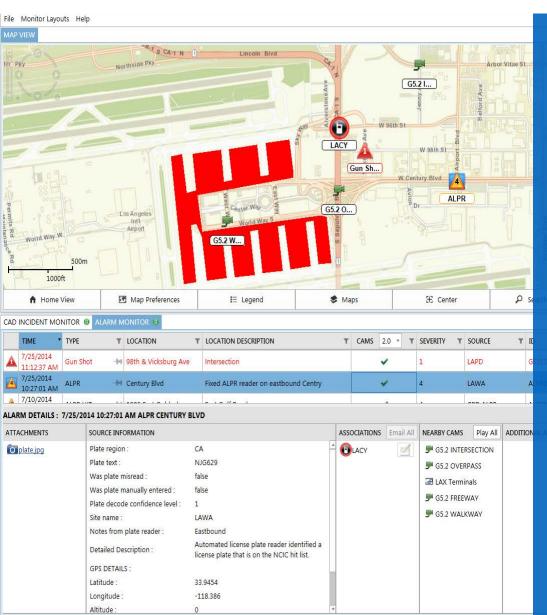

#### **SEARCH AND DATA SHARING**

#### **QUERY**

#### UNLOCK THE POWER OF YOUR OWN DATA INSTANTLY

Query internal and external databases simultaneously (Federated Query)

Distribute query results via built-in messaging service

Smart Copy (data copy) – update or create incidents based on query results

Automatic cascading queries – look up additional information in a query return without human action

Hot hit – instantly alert dispatch and nearby first responders for specific query results