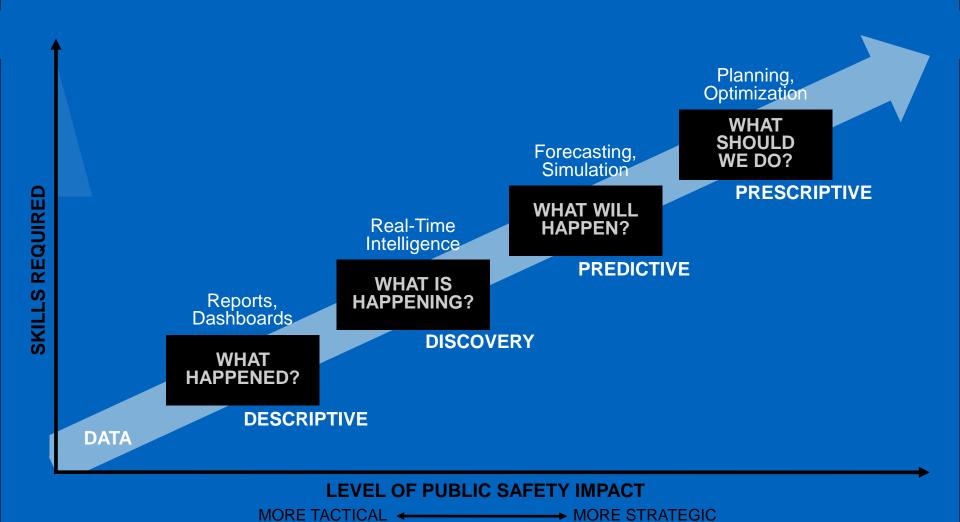

# SITUATIONAL AWARENESS IS NOT JUST ABOUT NOW

Where are we going?

What could happen?

Where are we?

What is happening?

Where were we?

What happened?

#### **ANALYTICS CONTINUUM**