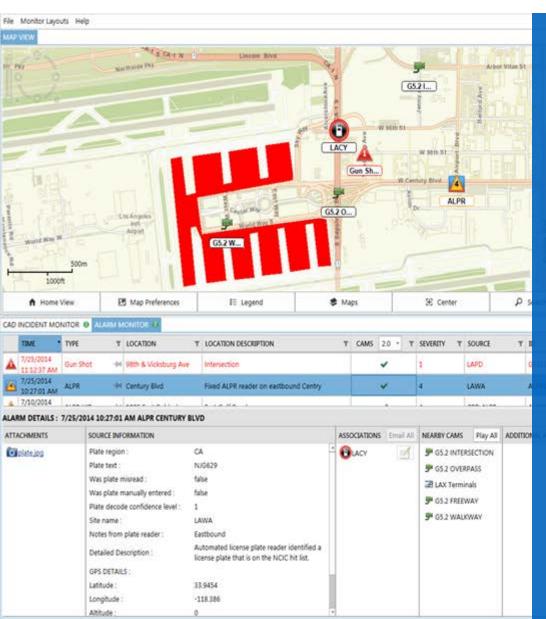

# VIDEO SURVEILLANCE AND ANALYTICS

### ACCESS ALL YOUR VIDEO AND ANALYTICS FROM ONE LOCATION

Aggregate video sources and video management tools in one application

Automatically detect & alert users to several analytics simultaneously in real time

- Line crossing
- Tailgating
- Suspicious activity
- Stopped vehicle

'Chained' alerts for more accurate detection

Summarize hours of past video to replay in minutes

Filter video by color, speed, direction, size and similarity