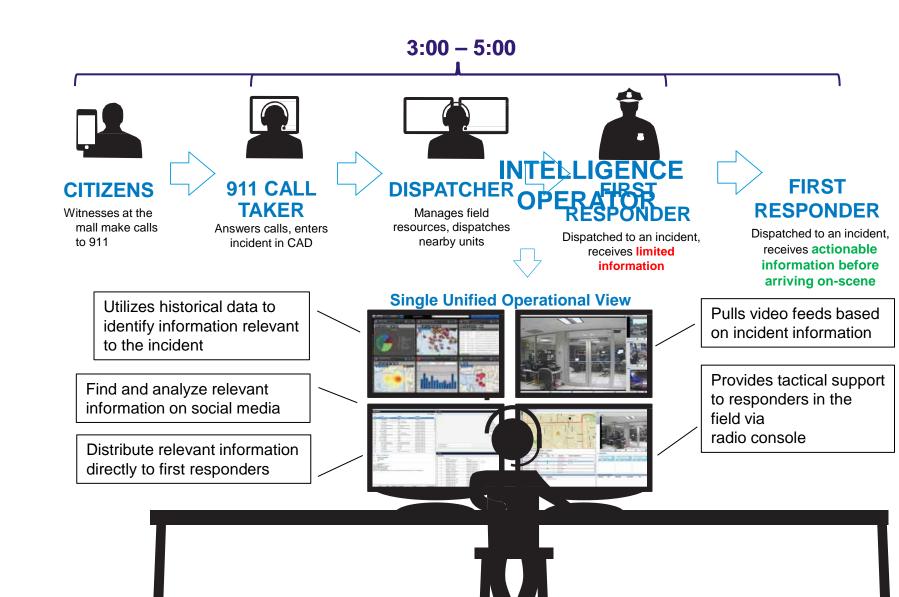

#### THE CURRENT STATE

LIMITED CAPABILITIES AND WORKFLOWS LEAD TO A REDUCTION IN SAFETY

#### **CURRENT STATE CHALLENGES**

**AGENCY VALUE IS ADDITIVE AT BEST** 