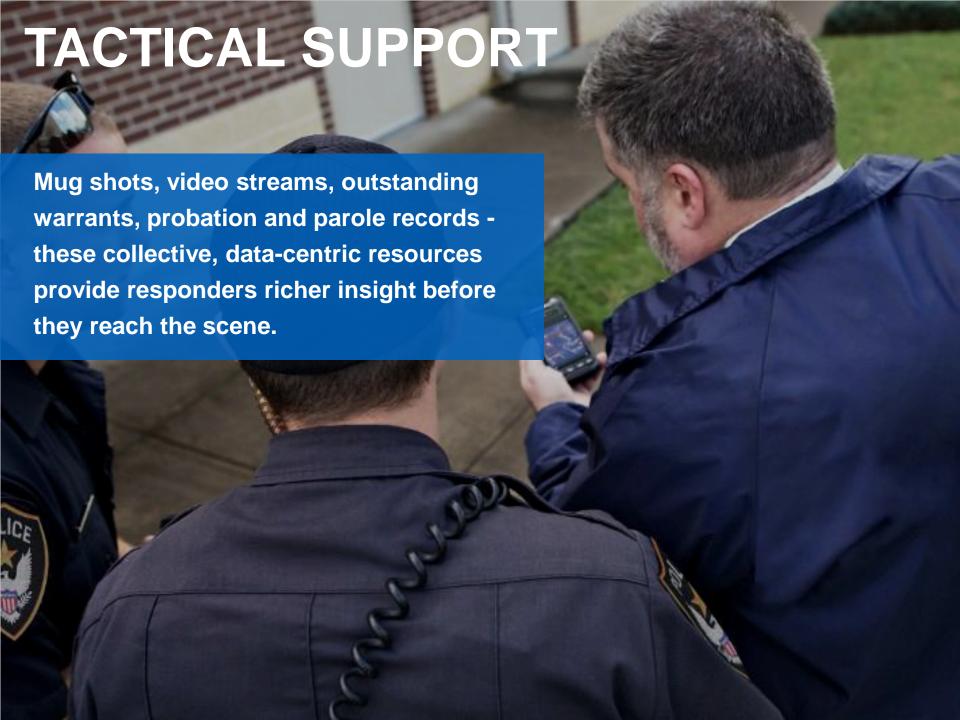

#### **SEARCH AND DATA SHARING**

#### **QUERY**

#### UNLOCK THE POWER OF YOUR OWN DATA INSTANTLY

Query internal and external databases simultaneously (Federated Query)

Distribute query results via built-in messaging service

Smart Copy (data copy) – update or create incidents based on query results

Automatic cascading queries – look up additional information in a query return without human action

Hot hit – instantly alert dispatch and nearby first responders for specific query results