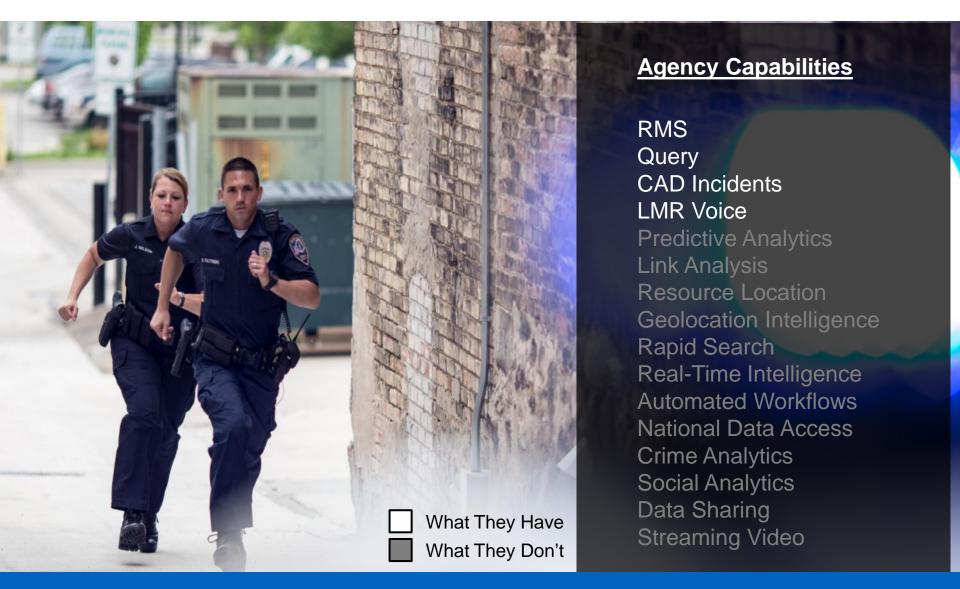

#### THE CURRENT STATE

LIMITED CAPABILITIES AND WORKFLOWS LEAD TO A REDUCTION IN SAFETY

#### **CURRENT STATE CHALLENGES**

**AGENCY VALUE IS ADDITIVE AT BEST** 