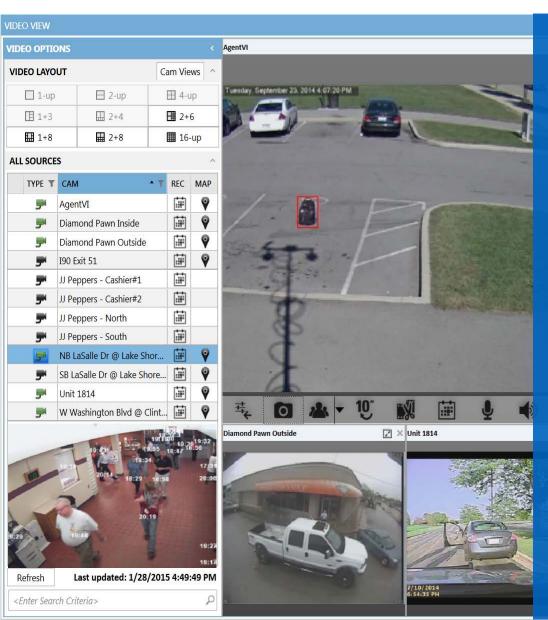

# VIDEO SURVEILLANCE AND ANALYTICS

### ACCESS ALL YOUR VIDEO AND ANALYTICS FROM ONE LOCATION

Aggregate video sources and video management tools in one application

Automatically detect & alert users to several analytics simultaneously in real time

- Line crossing
- Tailgating
- Suspicious activity
- Stopped vehicle

'Chained' alerts for more accurate detection

Summarize hours of past video to replay in minutes

Filter video by color, speed, direction, size and similarity