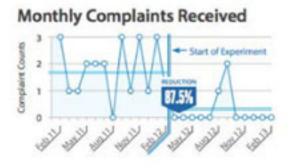

## Rialto PD / Cambridge Study

SAPCO

Emerging Technology Forum

Patrol Officer's Use-of-Force

## **250 Officers**

**Over 3 Years** 

2,332,800 Videos

155,520 GB of Data