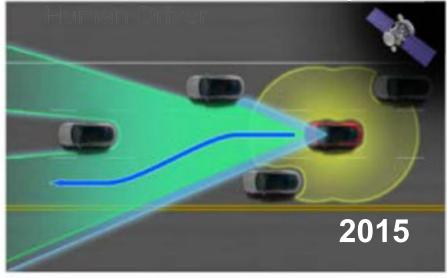

#### 2004

- "Computers cannot easily substitute for humans in jobs like driving
- DARPA Grand Challenge:
  - 150 Mile Off Road Course
  - Winner took 8 hrs, less than 8 miles

• • • • Accident: Rear Ended by a