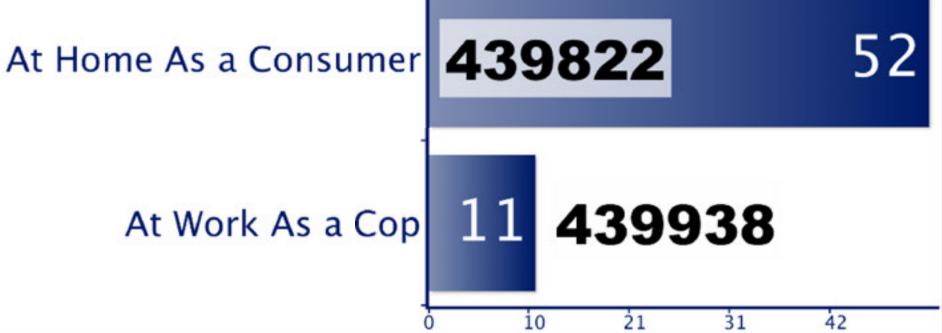

#### Where do you believe your officers have more advanced technology?

්රී You may respond at **PollEv.com/taser** when the presenter pushes this poll

Text a CODE to 22333

## At Work As a Cop