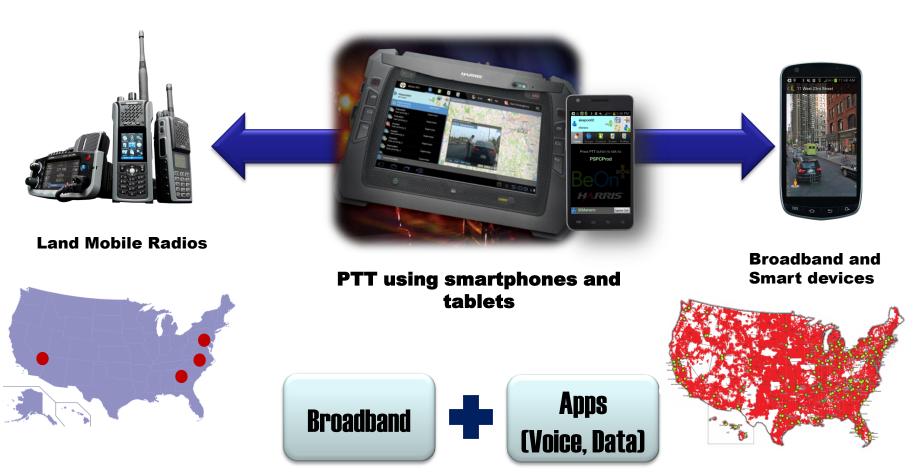

# What is BeOn\*?

Bridge communications securely between mission critical radio networks to commercial smartphones

P25 Radio System

Wi-Fi
Commercial
Cellular
3G, 4G-LTE
Public Safety
LTE

# The BeOn Flexibility

Support for wide range of devices

### Benefits of converged system

- Augment your Land Mobile Radio System Coverage
- Interoperability without boundaries
- Cost savings
- Increased situational awareness