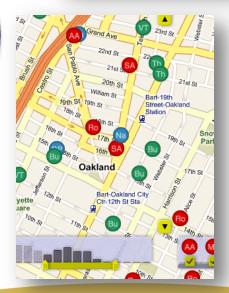

Platform for information access

Push to talk over cellular

Traditional radio feature set

GPS location of callers

Real time user status