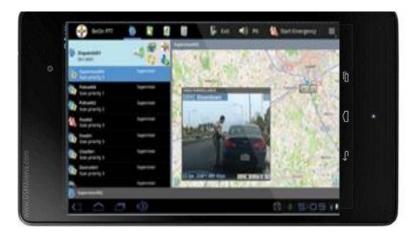

# What is BeOn\*?

Bridge communications securely between mission critical radio networks to commercial smartphones

P25 Radio System

Wi-Fi
Commercial
Cellular
3G, 4G-LTE
Public Safety
LTE

### Can apps really address your needs?

Designed specifically for public safety needs

- ✓ Priority and preemption
- **✓** 256-bit AES encryption **✓**
- Late call entry
- Featured dispatch capabilities

**Increased Situational Awareness** 

Platform for information access

Push to talk over cellular

Traditional radio feature set

GPS location of callers

Real time user status