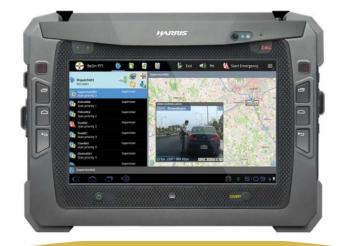

Leaders in Public Safety Communications™



# New public safety communication paradigm





# What is BeOn\*?



Bridge communications securely between mission critical radio networks to commercial smartphones





P25 Radio System



Wi-Fi
Commercial
Cellular
3G, 4G-LTE
Public Safety
LTE



#### Communication without limits



### Can apps really address your needs?

Designed specifically for public safety needs









- ✓ Priority and preemption
- **✓** 256-bit AES encryption **✓**
- Late call entry
- Featured dispatch capabilities



**Increased Situational Awareness** 

Platform for information access

Push to talk over cellular

Traditional radio feature set





GPS location of callers

Real time user status







# The BeOn Flexibility

Support for wide range of devices











### Benefits of converged system

- Augment your Land Mobile Radio System Coverage
- Interoperability without boundaries
- Cost savings
- Increased situational awareness



### Imagine the Future Limitless Opportunities...



School districts **CONNECTED** 



Field Commanders *IN COMMAND* 



Covert Operations **SECURE** 



Remote K-9
IN CONTROL



Generate

REVENUE

through private

partnerships

How would YOU use BeOn



#### **Q & A**



Follow APCO at...



facebook.com/apcointernational



@apcointl