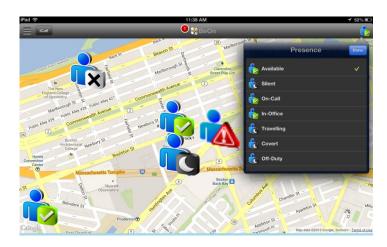

# Advancing Technology and Evolving Communication Needs

Information access – anytime, anywhere

Land Mobile Radio Voice

Real time video

Location and presence

Platform for information access

Push to talk over cellular

Traditional radio feature set

GPS location of callers

Real time user status