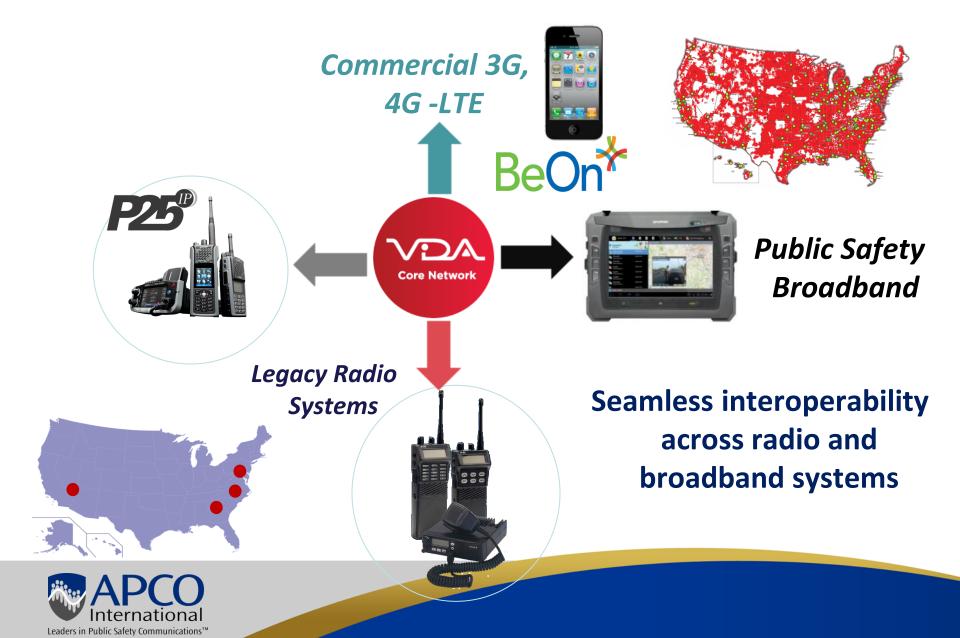

# What is BeOn\*?

Bridge communications securely between mission critical radio networks to commercial smartphones

P25 Radio System

Wi-Fi
Commercial
Cellular
3G, 4G-LTE
Public Safety
LTE

#### Communication without limits