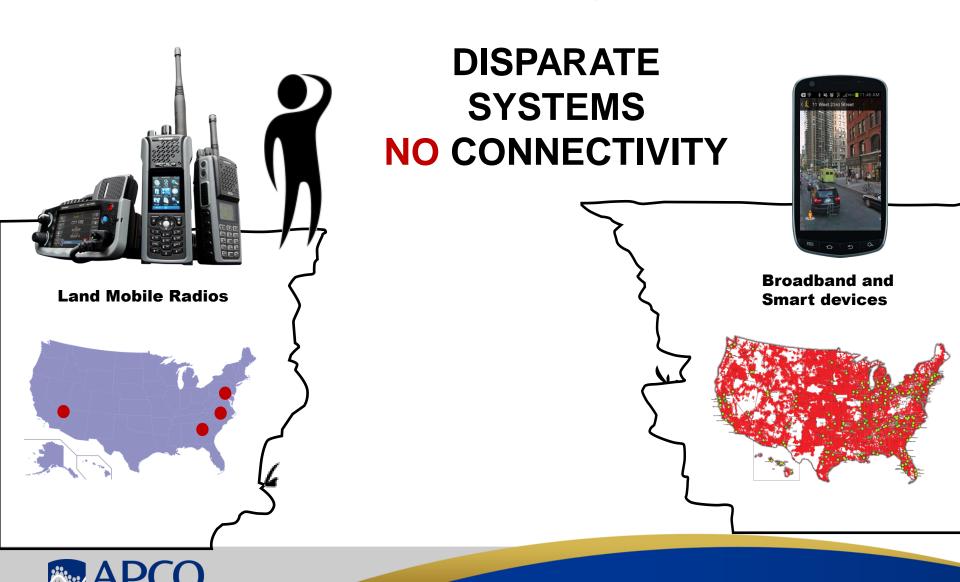

# Converging Technologies, Converging Agencies

But do they all use or need radios?

## Old public safety paradigm

Leaders in Public Safety Communications™

# New public safety communication paradigm