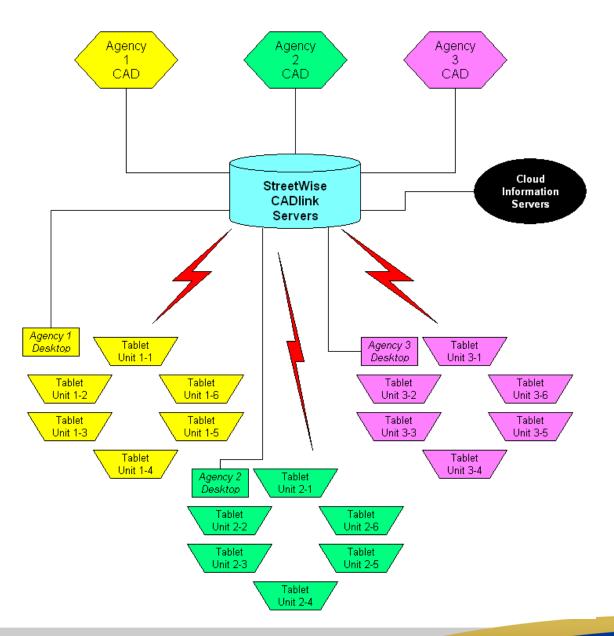

# Introduction to Streetuise CADlink Tablet Response Software



Phil Kouwe Hangar 14 Solutions, LLC





# A Cloud-Based Response Information System

- Cloud Server
- Tablet Client Application
- Broadband Connectivity



# **Response Information System**

- Prior To Response
  - Incident notification (secondary)
  - Incident location mapping
- During Response
  - Area mapping and familiarization
  - Navigation and routing
  - Other unit locations
  - Occupancy pre-plan
  - Area and incident specific hazards
  - Hydrant or water point mapping
- After Arrival
  - Unit locations
  - Waypoint dropping
  - Command and control messaging
  - Photo sharing
  - Incident logging





# Truly Mobile: A Picture Says It All



#### Fire MDC's without the CAD Vendor!





# System Architecture







# **Version One Features**

- Navigation and Routing Assist (offline)
- Tactical Mapping and Situational Awareness
- Interactive Hydrant/Water Point Mapping
- Live Responder Tracking (AVL)
- Group Messaging
- Shared Interactive Command Waypoints
- Total Preplan Management
- Photo Sharing



# StreetWise Incident Alerting





# StreetWise Navigation Assist





# **StreetWise Navigation Assist**

























# StreetWise AVL (tablet locations)





# **Command Waypoints**

- Incident-Specific Command Waypoints
  - Incident specific hazards
  - Level 2 staging location
  - Water drafting points
  - Mass casualty treatment/transport staging
  - Other
- "Sticky" Hazards
  - Road construction/closings
  - Location hazards (large dog, patient info, etc