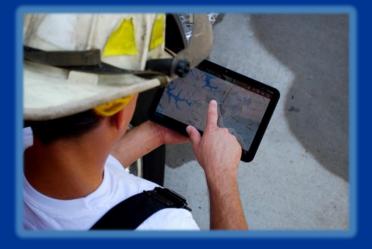

# Truly Mobile: A Picture Says It All

#### "Kick the laptop, say hello to the tablet"