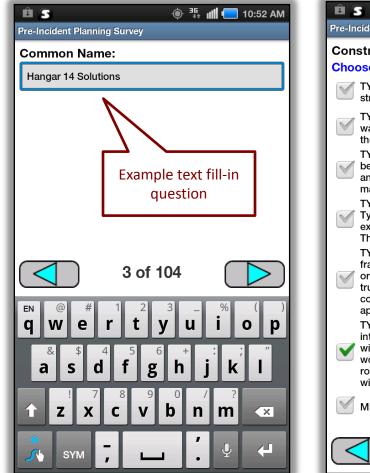

ne)
- Tactical Mapping and Situational Awareness
- Interactive Hydrant/Water Point Mapping
- Live Responder Tracking (AVL)
- Group Messaging
- Shared Interactive Command Waypoints
- Total Preplan Management
- Photo Sharing



# StreetWise Incident Alerting





# StreetWise Navigation Assist





# **StreetWise Navigation Assist**

























# StreetWise AVL (tablet locations)





# **Command Waypoints**

- Incident-Specific Command Waypoints
  - Incident specific hazards
  - Level 2 staging location
  - Water drafting points
  - Mass casualty treatment/transport staging
  - Other
- "Sticky" Hazards
  - Road construction/closings
  - Location hazards (large dog, patient info, etc.)
  - Unsafe structure
  - Disabled sprinkler system











# **Pre-Incident Plan Survey**











#### © 2013; all rights reserved

Leaders in Public Safety Communications<sup>™</sup>

International

# **Pre-Incident Plan Survey Retrieval**

| FIRST<br>DUE | WATER<br>SUPPLY                                                                      | CONSTRUCTION<br>& FEATURES | FIRE SYSTEMS<br>& SECURITY | LIFE<br>SAFETY             | BLDG SYSTEMS<br>& UTILITIES | SPECIAL<br>HAZARDS | ATTACHMENTS<br>& PHOTOS |  |  |  |  |
|--------------|--------------------------------------------------------------------------------------|----------------------------|----------------------------|----------------------------|-----------------------------|--------------------|-------------------------|--|--|--|--|
|              |