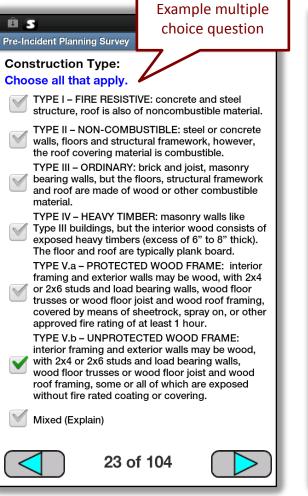

)
- Tactical Mapping and Situational Awareness
- Interactive Hydrant/Water Point Mapping
- Live Responder Tracking (AVL)
- Group Messaging
- Shared Interactive Command Waypoints
- Total Preplan Management
- Photo Sharing



# StreetWise Incident Alerting





# StreetWise Navigation Assist





# **StreetWise Navigation Assist**

























# StreetWise AVL (tablet locations)





# **Command Waypoints**

- Incident-Specific Command Waypoints
  - Incident specific hazards
  - Level 2 staging location
  - Water drafting points
  - Mass casualty treatment/transport staging
  - Other
- "Sticky" Hazards
  - Road construction/closings
  - Location hazards (large dog, patient info, etc.)
  - Unsafe structure
  - Disabled sprinkler system











# **Pre-Incident Plan Survey**











#### © 2013; all rights reserved

Leaders in Public Safety Communications<sup>™</sup>

International

# **Pre-Incident Plan Survey Retrieval**

| FIRST<br>DUE | WATER<br>SUPPLY                                                                      | CONSTRUCTION<br>& FEATURES | FIRE SYSTEMS<br>& SECURITY | LIFE<br>SAFETY             | BLDG SYSTEMS<br>& UTILITIES | SPECIAL<br>HAZARDS | ATTACHMENTS<br>& PHOTOS |  |  |  |  |
|--------------|--------------------------------------------------------------------------------------|----------------------------|----------------------------|----------------------------|-----------------------------|--------------------|-------------------------|--|--|--|--|
|              |