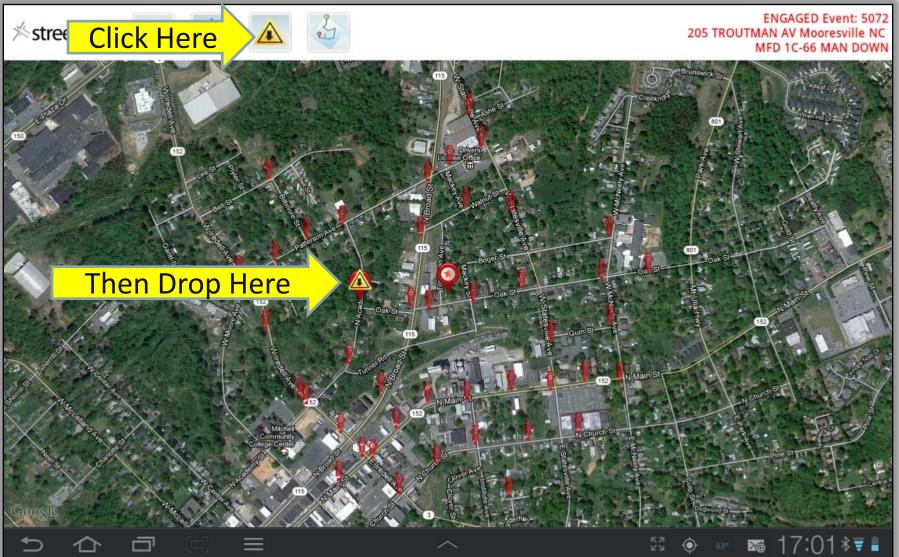

# **Command Waypoints**

- Incident-Specific Command Waypoints
  - Incident specific hazards
  - Level 2 staging location
  - Water drafting points
  - Mass casualty treatment/transport staging
  - Other
- "Sticky" Hazards
  - Road construction/closings
  - Location hazards (large dog, patient info, etc.)
  - Unsafe structure
  - Disabled sprinkler system