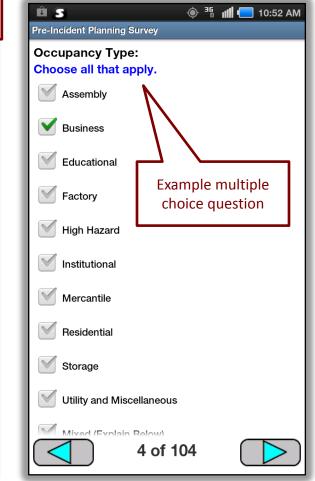

- Tactical Mapping and Situational Awareness
- Interactive Hydrant/Water Point Mapping
- Live Responder Tracking (AVL)
- Group Messaging
- Shared Interactive Command Waypoints
- Total Preplan Management
- Photo Sharing



# StreetWise Incident Alerting





# StreetWise Navigation Assist





# **StreetWise Navigation Assist**

























# StreetWise AVL (tablet locations)





# **Command Waypoints**

- Incident-Specific Command Waypoints
  - Incident specific hazards
  - Level 2 staging location
  - Water drafting points
  - Mass casualty treatment/transport staging
  - Other
- "Sticky" Hazards
  - Road construction/closings
  - Location hazards (large dog, patient info, etc.)
  - Unsafe structure
  - Disabled sprinkler system











# **Pre-Incident Plan Survey**











#### © 2013; all rights reserved

Leaders in Public Safety Communications<sup>™</sup>

International

# **Pre-Incident Plan Survey Retrieval**

| FIRST<br>DUE | WATER<br>SUPPLY                                                                      | CONSTRUCTION<br>& FEATURES | FIRE SYSTEMS<br>& SECURITY | LIFE<br>SAFETY             | BLDG SYSTEMS<br>& UTILITIES | SPECIAL<br>HAZARDS | ATTACHMENTS<br>& PHOTOS |  |  |  |  |
|--------------|--------------------------------------------------------------------------------------|----------------------------|----------------------------|----------------------------|-----------------------------|--------------------|-------------------------|--|--|--|--|
|              |