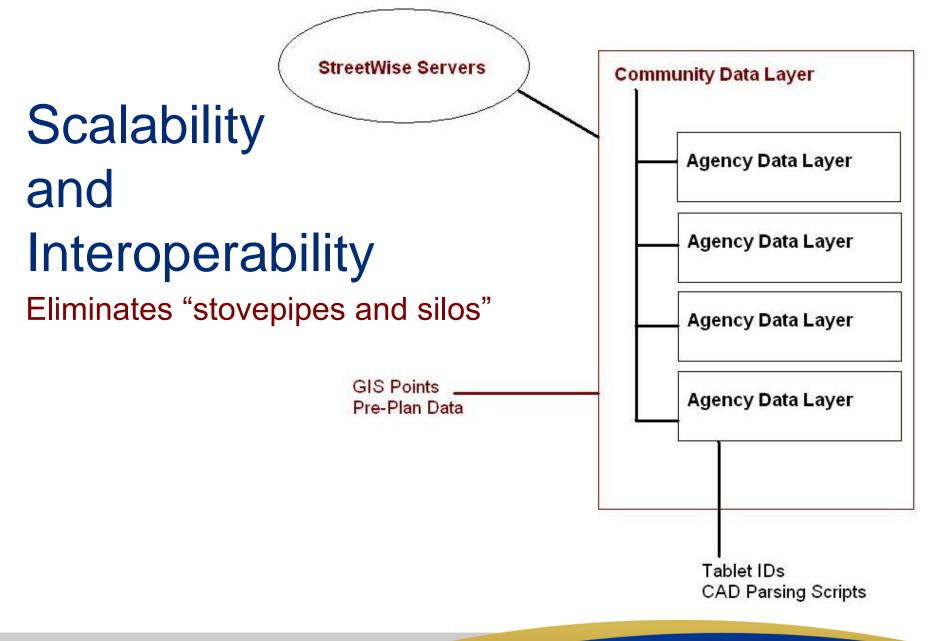

# Introduction to Streetuise CADlink Tablet Response Software



Phil Kouwe Hangar 14 Solutions, LLC





# A Cloud-Based Response Information System

- Cloud Server
- Tablet Client Application
- Broadband Connectivity



# **Response Information System**

- Prior To Response
  - Incident notification (secondary)
  - Incident location mapping
- During Response
  - Area mapping and familiarization
  - Navigation and routing
  - Other unit locations
  - Occupancy pre-plan
  - Area and incident specific hazards
  - Hydrant or water point mapping
- After Arrival
  - Unit locations
  - Waypoint dropping
  - Command and control messaging
  - Photo sharing
  - Incident logging





# Truly Mobile: A Picture Says It All



#### Fire MDC's without the CAD Vendor!





# System Architecture







# **Version One Features**

- Navigation and Routing Assist (offline)
- Tactical Mapping and Situational Awareness
- Interactive Hydrant/Water Point Mapping
- Live Responder Tracking (AVL)
- Group Messaging
- Shared Interactive Command Waypoints
- Total Preplan Management
- Photo Sharing



# StreetWise Incident Alerting





# StreetWise Navigation Assist





# **StreetWise Navigation Assist**

























# StreetWise AVL (tablet locations)





# **Command Waypoints**

- Incident-Specific Command Waypoints
  - Incident specific hazards
  - Level 2 staging location
  - Water drafting points
  - Mass casualty treatment/transport staging
  - Other
- "Sticky" Hazards
  - Road construction/closings
  - Location hazards (large dog, patient info, etc.)
  - Unsafe structure
  -