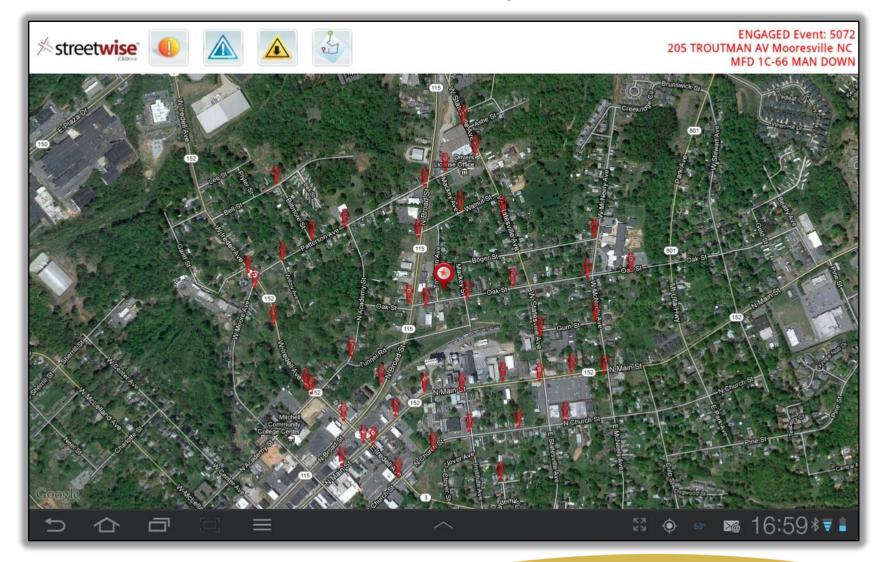

# Truly Mobile: A Picture Says It All

# StreetWise Incident Alerting

# StreetWise AVL (tablet locations)