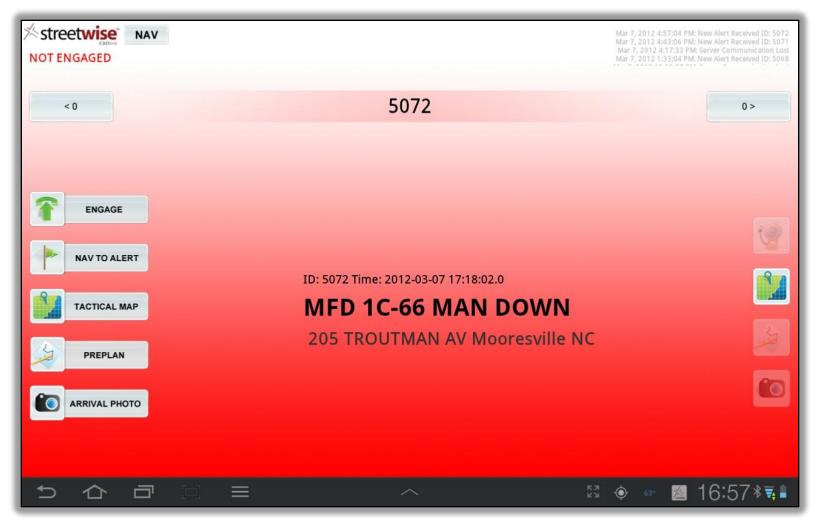

dent location mapping
- During Response
  - Area mapping and familiarization
  - Navigation and routing
  - Other unit locations
  - Occupancy pre-plan
  - Area and incident specific hazards
  - Hydrant or water point mapping
- After Arrival
  - Unit locations
  - Waypoint dropping
  - Command and control messaging
  - Photo sharing
  - Incident logging





# Truly Mobile: A Picture Says It All



#### Fire MDC's without the CAD Vendor!





# System Architecture







# **Version One Features**

- Navigation and Routing Assist (offline)
- Tactical Mapping and Situational Awareness
- Interactive Hydrant/Water Point Mapping
- Live Responder Tracking (AVL)
- Group Messaging
- Shared Interactive Command Waypoints
- Total Preplan Management
- Photo Sharing



# StreetWise Incident Alerting





# StreetWise Navigation Assist





# **StreetWise Navigation Assist**

























# StreetWise AVL (tablet locations)





# **Command Waypoints**

- Incident-Specific Command Waypoints
  - Incident specific hazards
  - Level 2 staging location
  - Water drafting points
  - Mass casualty treatment/transport staging
  - Other
- "Sticky" Hazards
  - Road construction/closings
  - Location hazards (large dog, patient info, etc.)
  - Unsafe structure
  - Disabled sprinkler system











# **Pre-Incident Plan Survey**











#### © 2013; all rights reserved

Leaders in Public Safety Communications<sup>™</sup>

International

# **Pre-Incident Plan Survey Retrieval**

| FIRST<br>DUE | WATER<br>SUPPLY                                                                      |