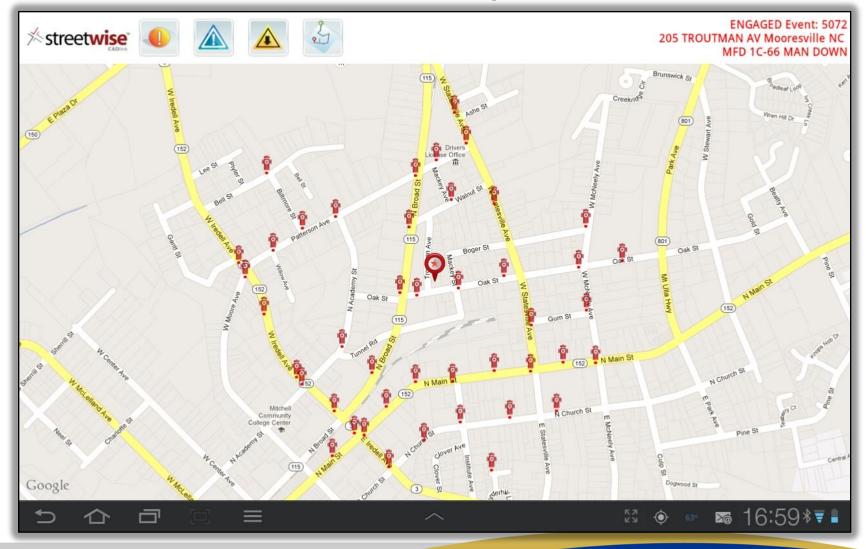

# Truly Mobile: A Picture Says It All

# StreetWise Incident Alerting

# StreetWise AVL (tablet locations)