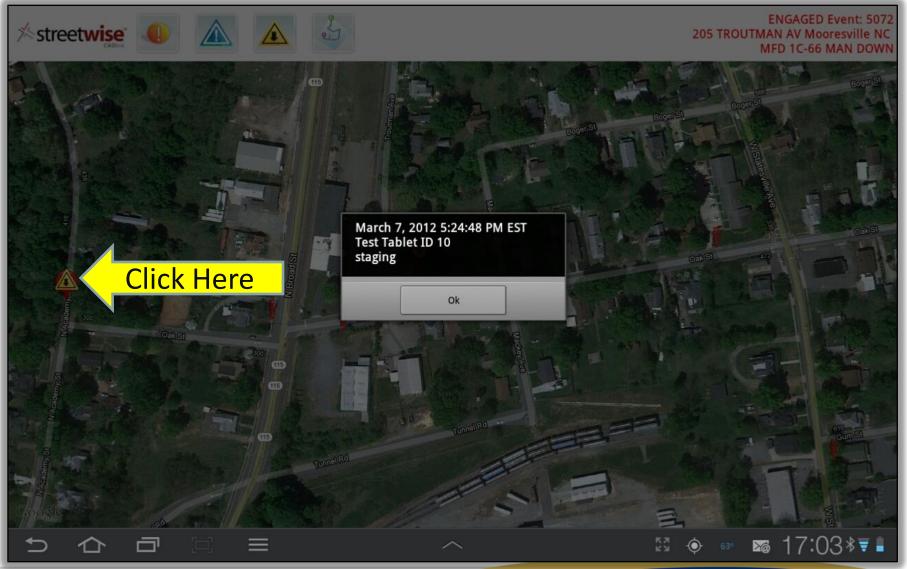

# **Command Waypoints**

- Incident-Specific Command Waypoints
  - Incident specific hazards
  - Level 2 staging location
  - Water drafting points
  - Mass casualty treatment/transport staging
  - Other
- "Sticky" Hazards
  - Road construction/closings
  - Location hazards (large dog, patient info, etc.)
  - Unsafe structure
  - Disabled sprinkler system