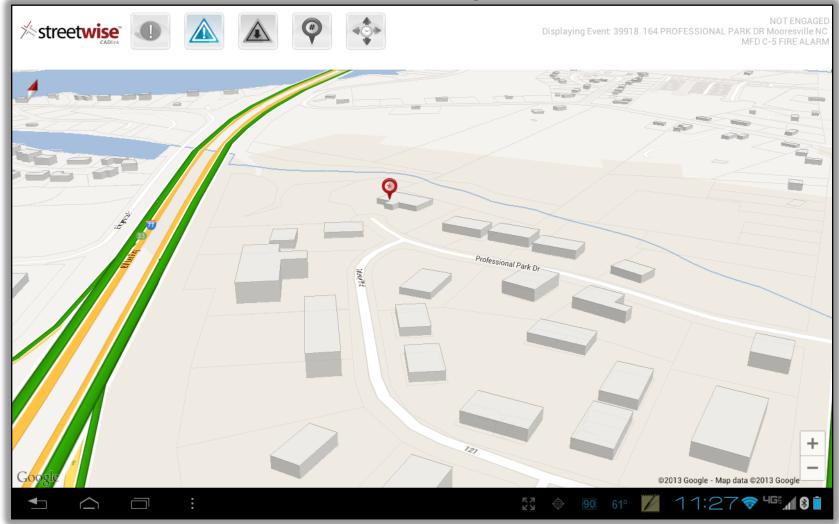

igation and routing
  - Other unit locations
  - Occupancy pre-plan
  - Area and incident specific hazards
  - Hydrant or water point mapping
- After Arrival
  - Unit locations
  - Waypoint dropping
  - Command and control messaging
  - Photo sharing
  - Incident logging





# Truly Mobile: A Picture Says It All



#### Fire MDC's without the CAD Vendor!





# System Architecture







# **Version One Features**

- Navigation and Routing Assist (offline)
- Tactical Mapping and Situational Awareness
- Interactive Hydrant/Water Point Mapping
- Live Responder Tracking (AVL)
- Group Messaging
- Shared Interactive Command Waypoints
- Total Preplan Management
- Photo Sharing



# StreetWise Incident Alerting





# StreetWise Navigation Assist





# **StreetWise Navigation Assist**

























# StreetWise AVL (tablet locations)





# **Command Waypoints**

- Incident-Specific Command Waypoints
  - Incident specific hazards
  - Level 2 staging location
  - Water drafting points
  - Mass casualty treatment/transport staging
  - Other
- "Sticky" Hazards
  - Road construction/closings
  - Location hazards (large dog, patient info, etc.)
  - Unsafe structure
  - Disabled sprinkler system











# **Pre-Incident Plan Survey**











#### © 2013; all rights reserved

Leaders in Public Safety Communications<sup>™</sup>

International

# **Pre-Incident Plan Survey Retrieval**

| FIRST<br>DUE | WATER<br>SUPPLY                                                                      | CONSTRUCTION<br>& FEATURES | FIRE SYSTEMS<br>& SECURITY | LIFE<br>SAFETY