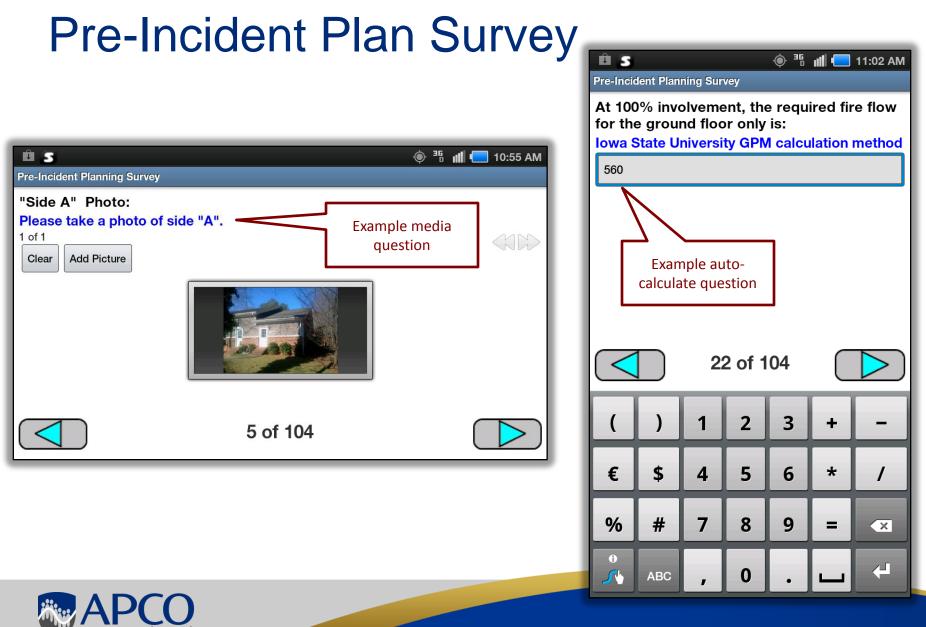

ctical Mapping and Situational Awareness
- Interactive Hydrant/Water Point Mapping
- Live Responder Tracking (AVL)
- Group Messaging
- Shared Interactive Command Waypoints
- Total Preplan Management
- Photo Sharing



# StreetWise Incident Alerting





# StreetWise Navigation Assist





# **StreetWise Navigation Assist**

























# StreetWise AVL (tablet locations)





# **Command Waypoints**

- Incident-Specific Command Waypoints
  - Incident specific hazards
  - Level 2 staging location
  - Water drafting points
  - Mass casualty treatment/transport staging
  - Other
- "Sticky" Hazards
  - Road construction/closings
  - Location hazards (large dog, patient info, etc.)
  - Unsafe structure
  - Disabled sprinkler system











# **Pre-Incident Plan Survey**











#### © 2013; all rights reserved

Leaders in Public Safety Communications<sup>™</sup>

International

# **Pre-Incident Plan Survey Retrieval**

| FIRST<br>DUE | WATER<br>SUPPLY                                                                      | CONSTRUCTION<br>& FEATURES | FIRE SYSTEMS<br>& SECURITY | LIFE<br>SAFETY             | BLDG SYSTEMS<br>& UTILITIES | SPECIAL<br>HAZARDS | ATTACHMENTS<br>& PHOTOS |  |  |  |  |
|--------------|--------------------------------------------------------------------------------------|----------------------------|----------------------------|----------------------------|-----------------------------|--------------------|-------------------------|--|--|--|--|
|              |