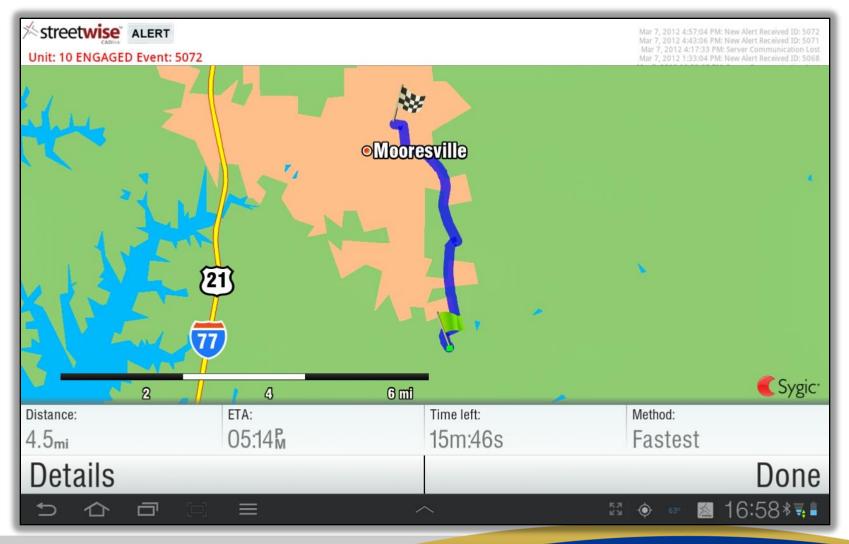

nse
  - Area mapping and familiarization
  - Navigation and routing
  - Other unit locations
  - Occupancy pre-plan
  - Area and incident specific hazards
  - Hydrant or water point mapping
- After Arrival
  - Unit locations
  - Waypoint dropping
  - Command and control messaging
  - Photo sharing
  - Incident logging





# Truly Mobile: A Picture Says It All



#### Fire MDC's without the CAD Vendor!





# System Architecture







# **Version One Features**

- Navigation and Routing Assist (offline)
- Tactical Mapping and Situational Awareness
- Interactive Hydrant/Water Point Mapping
- Live Responder Tracking (AVL)
- Group Messaging
- Shared Interactive Command Waypoints
- Total Preplan Management
- Photo Sharing



# StreetWise Incident Alerting





# StreetWise Navigation Assist





# **StreetWise Navigation Assist**

























# StreetWise AVL (tablet locations)





# **Command Waypoints**

- Incident-Specific Command Waypoints
  - Incident specific hazards
  - Level 2 staging location
  - Water drafting points
  - Mass casualty treatment/transport staging
  - Other
- "Sticky" Hazards
  - Road construction/closings
  - Location hazards (large dog, patient info, etc.)
  - Unsafe structure
  - Disabled sprinkler system











# **Pre-Incident Plan Survey**











#### © 2013; all rights reserved

Leaders in Public Safety Communications<sup>™</sup>

International

# **Pre-Incident Plan Survey Retrieval**

| FIRST<br>DUE | WATER<br>SUPPLY                                                                      | CONSTRUCTION<br>& FEATURES | FIRE SY