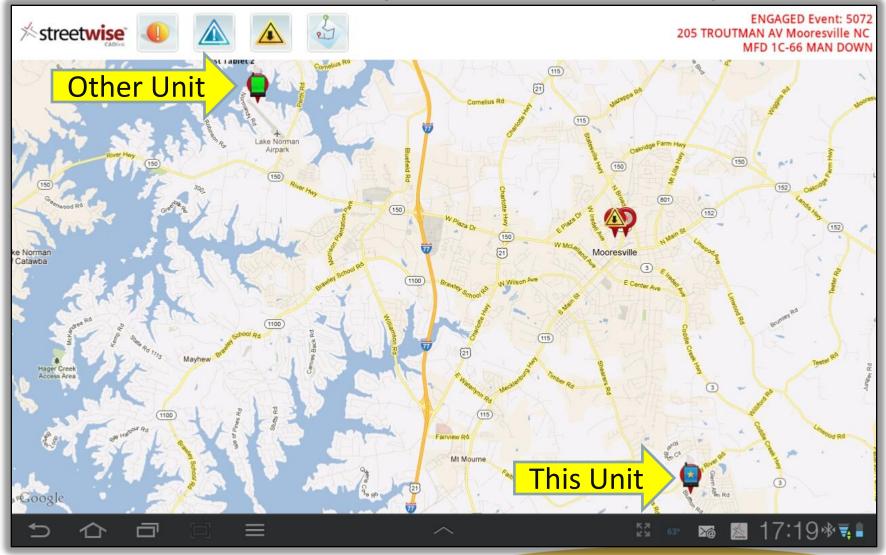

pancy pre-plan
  - Area and incident specific hazards
  - Hydrant or water point mapping
- After Arrival
  - Unit locations
  - Waypoint dropping
  - Command and control messaging
  - Photo sharing
  - Incident logging





# Truly Mobile: A Picture Says It All



#### Fire MDC's without the CAD Vendor!





# System Architecture







# **Version One Features**

- Navigation and Routing Assist (offline)
- Tactical Mapping and Situational Awareness
- Interactive Hydrant/Water Point Mapping
- Live Responder Tracking (AVL)
- Group Messaging
- Shared Interactive Command Waypoints
- Total Preplan Management
- Photo Sharing



# StreetWise Incident Alerting





# StreetWise Navigation Assist





# **StreetWise Navigation Assist**

























# StreetWise AVL (tablet locations)





# **Command Waypoints**

- Incident-Specific Command Waypoints
  - Incident specific hazards
  - Level 2 staging location
  - Water drafting points
  - Mass casualty treatment/transport staging
  - Other
- "Sticky" Hazards
  - Road construction/closings
  - Location hazards (large dog, patient info, etc.)
  - Unsafe structure
  - Disabled sprinkler system











# **Pre-Incident Plan Survey**











#### © 2013; all rights reserved

Leaders in Public Safety Communications<sup>™</sup>

International

# **Pre-Incident Plan Survey Retrieval**

| FIRST<br>DUE | WATER<br>SUPPLY                                                                      | CONSTRUCTION<br>& FEATURES | FIRE SYSTEMS<br>& SECURITY | LIFE<br>SAFETY             | BLDG SYSTEMS<br>& UTILITIES | SPECIAL<br>HAZARDS |