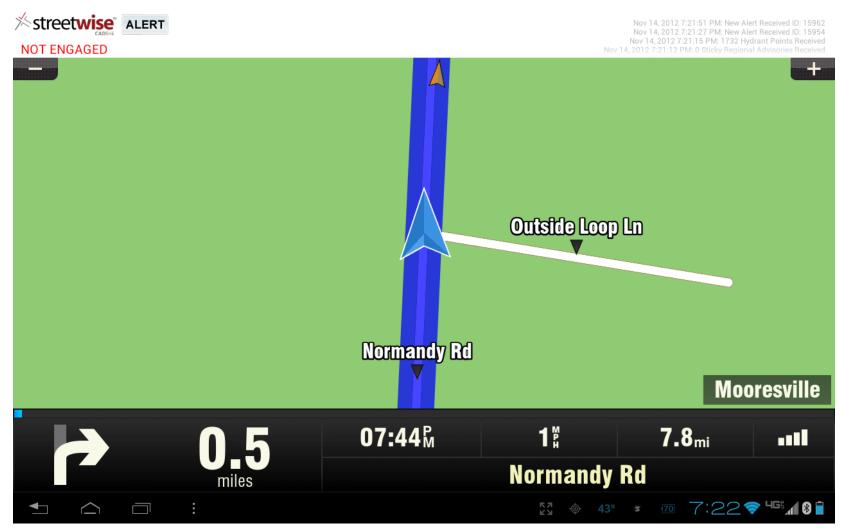

- Navigation and routing
  - Other unit locations
  - Occupancy pre-plan
  - Area and incident specific hazards
  - Hydrant or water point mapping
- After Arrival
  - Unit locations
  - Waypoint dropping
  - Command and control messaging
  - Photo sharing
  - Incident logging





# Truly Mobile: A Picture Says It All



#### Fire MDC's without the CAD Vendor!





# System Architecture







# **Version One Features**

- Navigation and Routing Assist (offline)
- Tactical Mapping and Situational Awareness
- Interactive Hydrant/Water Point Mapping
- Live Responder Tracking (AVL)
- Group Messaging
- Shared Interactive Command Waypoints
- Total Preplan Management
- Photo Sharing



# StreetWise Incident Alerting





# StreetWise Navigation Assist





# **StreetWise Navigation Assist**

























# StreetWise AVL (tablet locations)





# **Command Waypoints**

- Incident-Specific Command Waypoints
  - Incident specific hazards
  - Level 2 staging location
  - Water drafting points
  - Mass casualty treatment/transport staging
  - Other
- "Sticky" Hazards
  - Road construction/closings
  - Location hazards (large dog, patient info, etc.)
  - Unsafe structure
  - Disabled sprinkler system











# **Pre-Incident Plan Survey**











#### © 2013; all rights reserved

Leaders in Public Safety Communications<sup>™</sup>

International

# **Pre-Incident Plan Survey Retrieval**

| FIRST<br>DUE | WATER<br>SUPPLY                                                                      | CONSTRUCTION<br>& FEATURES | FIRE SYSTEMS<br>& SECURITY | LIFE<br>SAFETY